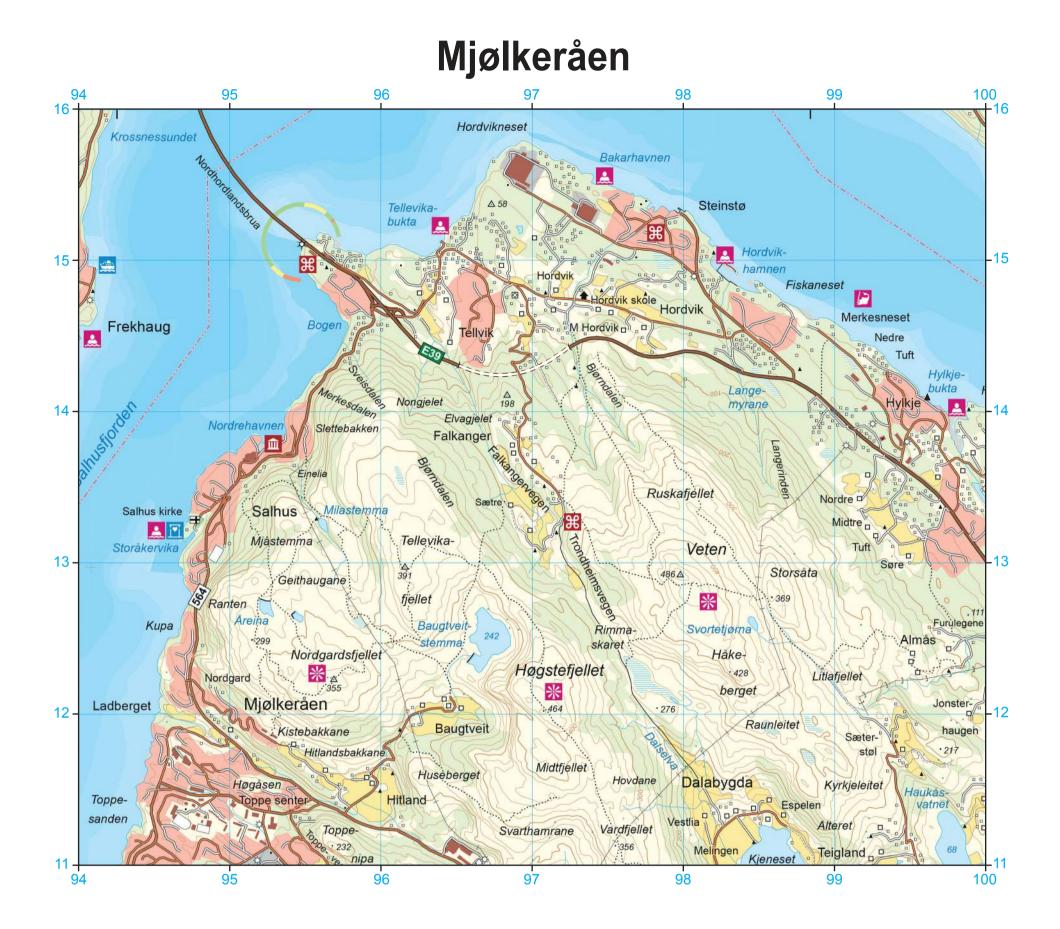

## Survey Map

In order to preserve the scale, the map should be printed in colour onto A3 paper.

When printing, select 'Actual size'. Do not select 'Fit' as this will re-size the map. You may need to change the paper size to A3. Ensure the orientation is Portrait.

https://xtremepape.rs/

| Key                 |                                           |                                                                                                                                              | ■===(                                 | Tunnel              |                                   | Pipeline                    |                                                                  |  |
|---------------------|-------------------------------------------|----------------------------------------------------------------------------------------------------------------------------------------------|---------------------------------------|---------------------|-----------------------------------|-----------------------------|------------------------------------------------------------------|--|
|                     |                                           |                                                                                                                                              |                                       |                     | Snowshed                          | <b>☆ ☆ ◆</b>                | Lighthouse. Light. Beacon                                        |  |
| Scale 1:25 000      |                                           |                                                                                                                                              | ХХ                                    | Bridge. Foot bridge | <b>.</b><br>↓ +                   | Mast, tower                 |                                                                  |  |
|                     |                                           |                                                                                                                                              |                                       |                     | Ferry route                       |                             |                                                                  |  |
| °                   | 0,5 1                                     | 1,5 2 km                                                                                                                                     |                                       |                     | Railway, muliple track Boundaries |                             | ries                                                             |  |
|                     |                                           |                                                                                                                                              |                                       | 8                   | Public transport building         |                             | Country-/District boundary                                       |  |
| Tourist information |                                           | Â                                                                                                                                            | Camp site cabins                      | Ŧ                   | Airport                           |                             | Crown land boundary                                              |  |
|                     | Marked footpath                           | ۸                                                                                                                                            | Camp site                             |                     |                                   |                             | Nature conservation area                                         |  |
|                     | Unmarked footpath                         | æ                                                                                                                                            | Caravan site                          | Buildin             | gs and populated area             |                             |                                                                  |  |
| <u> </u>            | Year-round footbridge                     | <b>2</b> *                                                                                                                                   | Farm tourism                          |                     | City. Built-up area               | Relief                      |                                                                  |  |
| <u> </u>            | Summer footbridge                         | <b>الد</b> ار                                                                                                                                | Hotel/lodging                         |                     | Dominant building                 |                             | Contour lines                                                    |  |
|                     | Marked and prepared ski trail             | i                                                                                                                                            | Information                           | •                   | Hotel etc.                        | Δ                           | Trigonometric point                                              |  |
|                     | Marked ski trail                          | <b><u></u><u></u><u></u><u></u><u></u><u></u><u></u><u></u><u></u><u></u><u></u><u></u><u></u><u></u><u></u><u></u><u></u><u></u><u></u></b> | Railway station                       |                     | Farm. House. Cabin                |                             | Spot elevation                                                   |  |
| •••                 | Winter route                              |                                                                                                                                              | Cafeteria                             | 0 🔺                 | Chalet. Shanty, boatshed          | 246                         | Lake elevation                                                   |  |
|                     | Route, marked part of the winter,         | im                                                                                                                                           | Church                                |                     | Church. Cemetery                  | 46-44                       | Max./min. lake elevation                                         |  |
|                     | the course is not always exactly the same | <u> </u>                                                                                                                                     | Doctor                                | ۵                   | School Meetinghouse               |                             | Be aware that water reservoirs                                   |  |
|                     | Illuminated ski trail                     | ₩.                                                                                                                                           | Grocery                               | Û                   | Service building                  |                             | often have unsafe ice conditions                                 |  |
| ~ ~                 | Ski lift                                  | Ρ                                                                                                                                            | Car park                              |                     | Hospital                          |                             |                                                                  |  |
|                     |                                           | P®                                                                                                                                           | Winter parking                        | +                   | Medical care institution          | Vegetat                     | on and land cover                                                |  |
|                     | Fishing                                   | <b>*O</b> '                                                                                                                                  | Post office                           | •                   | Other building                    | A                           | Group of trees. Forest                                           |  |
| <u>/</u> *          | Primitive shelter                         | Ψ¶                                                                                                                                           | Restaurant                            | Ø                   | Cultural building                 |                             | Marsh                                                            |  |
| <del>}1</del>       | Dog sledging course                       | ۲                                                                                                                                            | Cluster of historical rural buildings |                     |                                   |                             | Cultivated area                                                  |  |
| <u></u>             | Canoeing                                  | æ                                                                                                                                            | Sight                                 | Other c             | ultural features                  | 能限                          | Scree, talus                                                     |  |
| 洛                   | Cross-country ski course                  |                                                                                                                                              |                                       |                     | Industrial area                   | 2TTV                        | Embankment                                                       |  |
| nà.                 | Riding                                    |                                                                                                                                              |                                       | ¢                   | Industry, power station           | 22)                         | Glacier                                                          |  |
|                     | Tourist hut with services                 | Communications                                                                                                                               |                                       | *                   | Mine                              |                             |                                                                  |  |
|                     | Self-service tourist hut                  |                                                                                                                                              | State road                            | ( )                 | Quarry, gravel pit                |                             |                                                                  |  |
| $\widehat{\Box}$    | Tourist cabin without supplies            |                                                                                                                                              | Country road                          | -++-                | Power line                        |                             |                                                                  |  |
| *                   | Viewpoint                                 |                                                                                                                                              | District road                         |                     | Dam                               |                             |                                                                  |  |
|                     |                                           |                                                                                                                                              | Private road                          | Ч                   | Ski jump                          |                             | www.uglandit.com<br>www.kartbutikken.no                          |  |
| Œ                   | Pharmacy                                  |                                                                                                                                              | Footpath; marked, unmarked            | $\longmapsto$       | Rifle range                       | Trykk: Ugla<br>Print: Uglan | Trykk: Ugland IT Group 06-2007<br>Print: Ugland IT Group 06-2007 |  |
|                     | Motor home dumping station                | — <b>:</b> —                                                                                                                                 | Toll road, closed                     | $\bigcirc$          | Sports ground                     |                             | ummer: MAD12002-535<br>T Group 2007                              |  |
|                     |                                           |                                                                                                                                              |                                       |                     |                                   |                             |                                                                  |  |